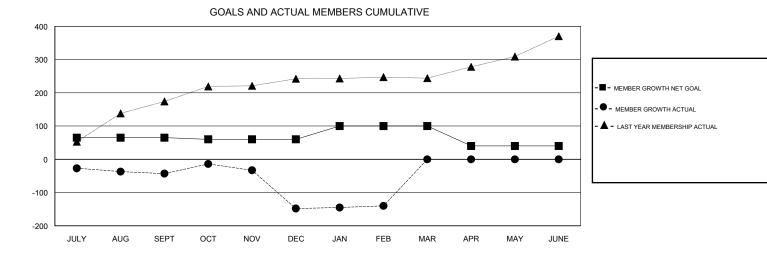

## GMT CA

| Clubs                 |               |           |               | Members               |                           |                         |                                                    |
|-----------------------|---------------|-----------|---------------|-----------------------|---------------------------|-------------------------|----------------------------------------------------|
| RESULTS FOR 2017-2018 |               |           |               | RESULTS FOR 2017-2018 |                           |                         |                                                    |
| QUARTER               | NEW CLUB GOAL | NEW CLUBS | DROPPED CLUBS | QUARTER               | MEMBER GROWTH NET<br>GOAL | MEMBER GROWTH<br>ACTUAL | DROPPED<br>MEMBERS ACTUAL<br>(including transfers) |
| JULY/AUG/SEPT         | 0             | 0         | 0             | JULY/AUG/SEPT         | 65                        | 66                      | 105                                                |
| OCT/NOV/DEC           | 1             | 0         | 2             | OCT/NOV/DEC           | -5                        | 52                      | 156                                                |
| JAN/FEB/MAR           | 1             | 0         | 0             | JAN/FEB/MAR           | 40                        | 37                      | 27                                                 |
| APR/MAY/JUNE          | 0             | 0         | 0             | APR/MAY/JUNE          | -60                       | 0                       | 0                                                  |