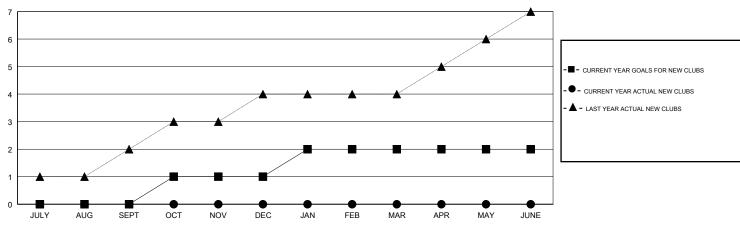

## GMT CA

| Clubs                 |               |           |               | Members               |                           |                         |                                                    |
|-----------------------|---------------|-----------|---------------|-----------------------|---------------------------|-------------------------|----------------------------------------------------|
| RESULTS FOR 2017-2018 |               |           |               | RESULTS FOR 2017-2018 |                           |                         |                                                    |
| QUARTER               | NEW CLUB GOAL | NEW CLUBS | DROPPED CLUBS | QUARTER               | MEMBER GROWTH NET<br>GOAL | MEMBER GROWTH<br>ACTUAL | DROPPED<br>MEMBERS ACTUAL<br>(including transfers) |
| JULY/AUG/SEPT         | 0             | 0         | 0             | JULY/AUG/SEPT         | 65                        | 66                      | 105                                                |
| OCT/NOV/DEC           | 1             | 0         | 2             | OCT/NOV/DEC           | -5                        | 52                      | 156                                                |
| JAN/FEB/MAR           | 1             | 0         | 0             | JAN/FEB/MAR           | 40                        | 37                      | 27                                                 |
| APR/MAY/JUNE          | 0             | 0         | 0             | APR/MAY/JUNE          | -60                       | 0                       | 0                                                  |